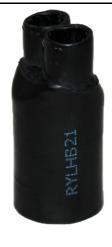

## **Product Data Sheet**

RYLHB21 Glue Lined 2way Break Out 32mm-8mm 14mm-3mm

Primary

Product Brand Rylec
Range of Product Heat Shrink Break Out

**Profile** 

Material Polyolefin, Hot melt Adhesive

Sizes 2way Break Out 32mm-8mm, 14mm-3mm

Colours Black

Shrink temperature 125degC, operating temperature -40degC to 100degC

Water proof

36 Terrence Road Brendale Q 4500

**\*** +61 7 3881 6115

sales@gtsonline.com.au

gtsonline.com.au

The information provided explains a general description, and make up of the product contained herein.