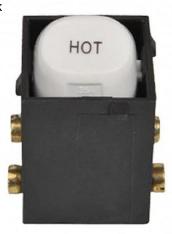

## PRODUCT DATA AND APPLICATION SHEET

PRODUCT NAME SWITCH MECHANISM HOT MECH 35 AMP

(White and Black)

**PRODUCT CODE** HOTM, HOTM/BLK

**DESCRIPTION** Tesla switch Mech 2 pole HOT 35 amp in white and black

BOX QUANTITY 25 OUTER QUANTITY 250

**FEATURES** 

2 Pole 250VAC

- Rocker type
- Accommodate 6mm cable
- Horizontal and vertical mount
- Able to fit into 30 series plates

## **APPLICATIONS**

• This product is recommended for residential and commercial environments

| Range of Products – Bakelite HOT MECH 35Amp Switch mechanism |                                                                                                   |
|--------------------------------------------------------------|---------------------------------------------------------------------------------------------------|
| Product Code                                                 |                                                                                                   |
| нотм                                                         | Switch Mech Standard White Hot 35 Amp rating - suited for Tesla Standard and Slimline range       |
| HOTM/BLK                                                     | Switch Mech Standard Black Hot 35 Amp rating - suited for Tesla Black Standard and Slimline range |