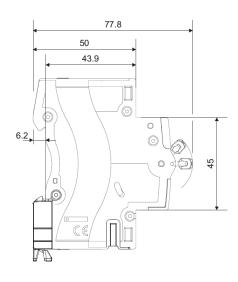

#### **PRODUCT CODE**

|                | 3-Pole, 3 Module, 415V |
|----------------|------------------------|
|                | TMCB3P10D              |
|                | TMCB3P16D              |
|                | TMCB3P20D              |
|                | TMCB3P25D              |
|                | TMCB3P32D              |
|                | TMCB3P40D              |
|                | TMCB3P50D              |
|                | TMCB3P63D              |
| BOX QUANTITY   | 4                      |
| OUTER QUANTITY | 40                     |
|                |                        |

## **TECHNICAL DATA**

| Standard          | IEC/EN60898              |
|-------------------|--------------------------|
| Number of Poles   | 3 Pole                   |
| Rated Voltage     | 415V                     |
| Rated Current     | 10,16,20,25,32,40,50,63A |
| Rated Frequency   | 50/60Hz                  |
| Breaking Capacity | 6000A                    |
| Tripping Curve    | D                        |
| Mechanical Life   | 10000 cycles             |
| Electrical Lift   | 4000 cycles              |
| IP Rating         | 20                       |
| Approval Number   | V08030                   |