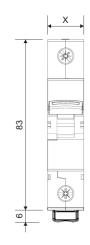

#### **PRODUCT CODE**

|                | 3-Pole, 3 Module, 415V |
|----------------|------------------------|
|                | TMCB3P10D              |
|                | TMCB3P16D              |
|                | TMCB3P20D              |
|                | TMCB3P25D              |
|                | TMCB3P32D              |
|                | TMCB3P40D              |
|                | TMCB3P50D              |
|                | TMCB3P63D              |
| BOX QUANTITY   | 4                      |
| OUTER QUANTITY | 40                     |
|                |                        |

## **TECHNICAL DATA**

| Standard          | IEC/EN60898              |
|-------------------|--------------------------|
| Number of Poles   | 3 Pole                   |
| Rated Voltage     | 415V                     |
| Rated Current     | 10,16,20,25,32,40,50,63A |
| Rated Frequency   | 50/60Hz                  |
| Breaking Capacity | 6000A                    |
| Tripping Curve    | D                        |
| Mechanical Life   | 10000 cycles             |
| Electrical Lift   | 4000 cycles              |
| IP Rating         | 20                       |
| Approval Number   | V08030                   |