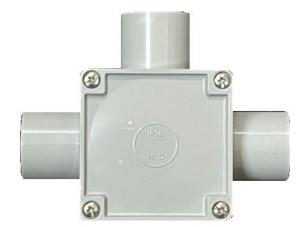

## Product Data Sheet

JB332C 32mm Three Way Junction Box

## Primary

Product Brand Range of Product Rylec Junction Box

## Profile

Material Diameter Colour PVC (Polyvinyl Chloride) 32mm Grey

🖄 sales@gtsonline.com.au

gtsonline.com.au

The information provided explains a general description, and make-up of the product contained herein. This is not to be used for determining suitability or reliability for any user applications, it is the responsibility of the user to determine their own risk analysis. GTS shall not be responsible or liable for misuse of this information encompassing this product