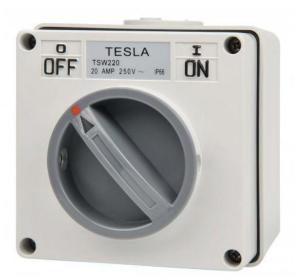

PRODUCT CODE TSW220

DESCRIPTION 2 Pole 20 AMP weather protected switch

| Product Code                    | TSW220           |
|---------------------------------|------------------|
| Rated operational voltage Ue    | 250 V AC 50Hz    |
| Rated current                   | 20 Amp           |
| Rated Duty                      | Uninterrupted    |
| Description                     | 2 pole           |
| Device mounting                 | Surface          |
| Material                        | PC Polycarbonate |
| Breaking Capacity               | 20kA             |
| Compliance:                     | AS/NZS 60947.3   |
|                                 | AS/NZS 3133      |
| Maximum Terminal size for Cable | 25mm2            |
|                                 |                  |
| M Rating                        | 100              |

## **FEATURES**

- IP66 weatherproof rating
- Pad Lockable
- High impact grey
- 250V~, 50Hz, 20A, 2 Pole