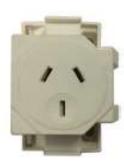

## **Profile**

Rear conncecting socket easy to wire

3 pins with flat earth pins

1sq mm to 2.5sq mm solid/stranded to AS/NZS5000 conductor range

Size 70mm (L) x 47mm (W) x 46mm (D)

Mounting bases have numerous screw holes, excellent for cable tie mounting