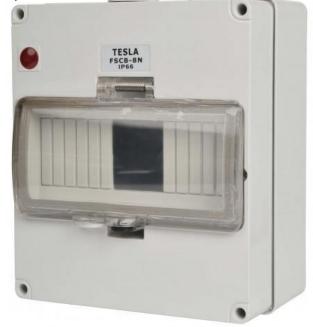

## PRODUCT DATA AND APPLICATION SHEET

PRODUCT NAME Tesla 8 Pole Circuit Breaker Cover

PRODUCT CODE TCBC8P

**DESCRIPTION** 

The TCBC8P eight gang cover assemblies are molded in hi-impact polycarbonate and feature a specially designed mounting bracket which will accommodate the full range of Tesla circuit breakers, RCDs and combination MCB/RCDs. The unique protective membrane versions offer the same level of safety even when the flap is opened.

DIN Rail Accessory Mounting Cover Kit supplied.

Accepts DIN equipment, e.g. MCBs, RCDs, up to 8 Modules (14.5cm wide maximum).

Measurements: 20cm (L) x 20cm (W) x 10cm (H)

Mounting Cover Kit, 8 Module, Neon indicator, Grey

## **FEATURES**

- All TCBC8P Include a padlocking facility on cover flap
- Din rail accessory
- Cover with Mounting Bracket (less Enclosure)
- Suits 1,2,3 pole MCB Module, 4 pole RCD
- Neon indicator
- 240V/440V
- IP66 Weatherproof