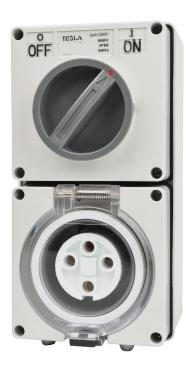

## PRODUCT DATA AND APPLICATION SHEET

PRODUCT NAME Tesla Combination Switched Outlet

**PRODUCT CODE** TCO310 & TCO315

**DESCRIPTION** 3 Flat Pin 10 Amp Combination Switch Outlet 250V

3 Flat Pin 15 Amp Combination Switch Outlet 250V

## **FEATURES**

- All internal phase connections between switches and sockets are factory wired
- Includes a clear dustproof and hose proof flap with snap catch latch
- IP66 rating, 50Hz
- Available in 4 round pin and 5 round pin models in 10, 20, 32, 40 & 50 amps
- Conductor Terminal Size Min 2.5mm2, Max 6mm2