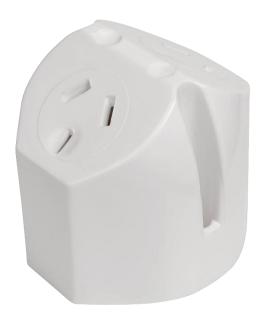

## PRODUCT DATA AND DATA SHEET

**Product Name:** Surface Socket Double

**Product Code:** SSD

**Description:** Double Surface Socket White

**Quantity:** 8 per box 80 per carton

**Features:** 

• Double Socket

10-amp socket rating

Includes Backing Mount Plate

Terminal bores accommodate 1.0mm to 2.5mm cable

Angled terminal screws are backed off – easy access for immediate termination