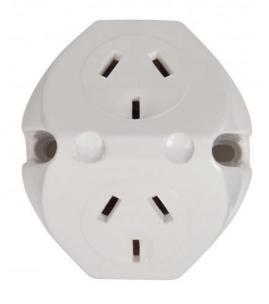

## PRODUCT DATA AND DATA SHEET

**Product Name:** Surface Socket Double

**Product Code:** SSD

**Description:** Double Surface Socket White

**Quantity:** 8 per box 80 per carton

**Features:** 

• Double Socket

10-amp socket rating

Includes Backing Mount Plate

Terminal bores accommodate 1.0mm to 2.5mm cable

Angled terminal screws are backed off – easy access for immediate termination