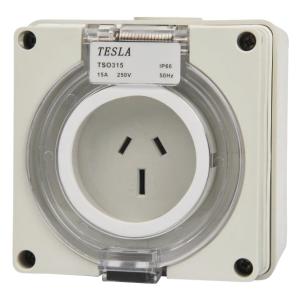

## PRODUCT DATA AND APPLICATION SHEET

PRODUCT NAME Tesla Surface Socket Outlets

**PRODUCT CODE** TSO315

**DESCRIPTION** 3 Pin 15 Amp Flat pin Surface Socket Outlet 250V

## **FEATURES**

- All sockets feature hose proof and dust resistant flaps with spring snap catch latches
- Transparent flap enables visual inspection of socket condition and pin configuration
- Socket accommodate both the superseded IP56 plain plugs and the IP66 retention ring plug to allow for the variations required
- Earth and neutral connectors accommodating 3 x 6mm<sup>2</sup> cable
- Terminal housing are molded in tough polyester to minimise damage
- Available in single phase models and 3 phase models