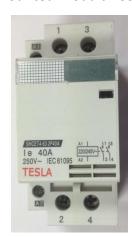

## **FEATURES**

- Easily Mounted onto din rail
- Power ratings 20, 40, 63
- Number of poles: 1P, 2P, and 4P
- Compliance with standards: IEC61095
- Control and Monitoring of Electrical circuits in all industrial, commercial & residential buildings.
- Control and monitoring of single or three-phase loads up to 63amp.
- Interface between the control gear & power circuits for final circuits such as lighting, watering system, ovens, utility motors ventilation, heat pump etc.

| Item        | Pole   | Amp   | N/O or N/C |
|-------------|--------|-------|------------|
| MC120       | 1 Pole | 20amp | 1 N/O      |
| MC220       | 2 Pole | 20amp | 2 N/O      |
| MC240       | 2 Pole | 40amp | 2 N/O      |
| MC440 – NC  | 4 Pole | 40amp | 4 N/C      |
| MC440 - N/O | 4 Pole | 40amp | 4 N/O      |
| MC463       | 4 Pole | 63amp | 4 N/O      |