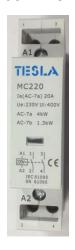

## PRODUCT DATA AND APPLICATION SHEET

PRODUCT NAME: Modular Contactors

**PRODUCT CODE:** MC120, MC220, MC240, MC440, MC463

**DESCRIPTION:** Din Rail Mounted Modular Contactors 240V

| Item        | Pole   | Amp   | N/O or N/C |
|-------------|--------|-------|------------|
| MC120       | 1 Pole | 20amp | 1 N/O      |
| MC220       | 2 Pole | 20amp | 2 N/O      |
| MC240       | 2 Pole | 40amp | 2 N/O      |
| MC440 – NC  | 4 Pole | 40amp | 4 N/C      |
| MC440 - N/O | 4 Pole | 40amp | 4 N/O      |
| MC463       | 4 Pole | 63amp | 4 N/O      |