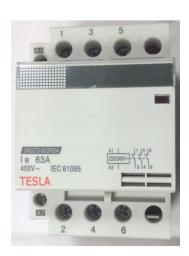

## **FEATURES**

- Easily Mounted onto din rail
- Power ratings 20, 40, 63
- Number of poles: 1P, 2P, and 4P
- Compliance with standards: IEC61095
- Control and Monitoring of Electrical circuits in all industrial, commercial & residential buildings.
- Control and monitoring of single or three-phase loads up to 63amp.
- Interface between the control gear & power circuits for final circuits such as lighting, watering system, ovens, utility motors ventilation, heat pump etc.

| Item        | Pole   | Amp   | N/O or N/C |
|-------------|--------|-------|------------|
| MC120       | 1 Pole | 20amp | 1 N/O      |
| MC220       | 2 Pole | 20amp | 2 N/O      |
| MC240       | 2 Pole | 40amp | 2 N/O      |
| MC440 – NC  | 4 Pole | 40amp | 4 N/C      |
| MC440 - N/O | 4 Pole | 40amp | 4 N/O      |
| MC463       | 4 Pole | 63amp | 4 N/O      |