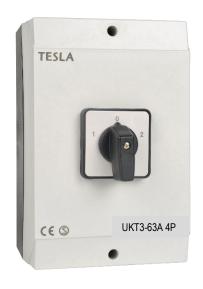

## PRODUCT DATA AND APPLICATION SHEET

PRODUCT NAME Changeover Switch 63amp Enclosed

**PRODUCT CODE** UKT3-4-8213-E63

**DESCRIPTION** Changeover Switch 63amp Enclosed 4 Pole

BOX QUANTITY 1 OUTER QUANTITY 8

#### **FEATURES**

- Changeover switch rotary with OFF, 4 Pole, Enclosed 63Amp, engraved 1 0 2 mounted in a large fibox polycarbonate box, front operated.
- The tesla cam switches are designed, constructed and tested in accordance with national and international standards including VDE, DIN, IEC, UL and CSA to provide you with a reliable.
- A wide range of amp ratings is available dependent on model, including 20A, 32A, 63A and 100A and ensures a complete solution is available for all your applications.
- To be used with AC1 application only (change of Standby power to Main power & vice versa)

# PRODUCT DATA AND APPLICATION SHEET

PRODUCT NAME Changeover Switch 63amp Enclosed (Continued)

| SPECIFICATIONS                              |                     |
|---------------------------------------------|---------------------|
| Product Series                              | UKT                 |
| Un, Nominal Operational Voltage, AC         | 690 V AC            |
| Ui, Rated Insulation Voltage                | 690 V (rms)         |
| Uimp, Impulse Withstand Voltage             | 6 kV                |
| Rated Frequency                             | 50/60 Hz            |
| Number of Poles                             | 4                   |
| Ith, Thermal Current, Open                  | 63 A                |
| le, Rated Operational Current, AC-21a, 690V | 63 A @ 690V         |
| IP Rating                                   | IP54                |
| IP Rating Front                             | IP66                |
| Switching Function                          | Changeover with Off |
| Mounting                                    | Enclosed            |
| Height                                      | 233 mm (b)          |
| Width                                       | 150 mm (a)          |
| Depth                                       | 161 mm (c)          |