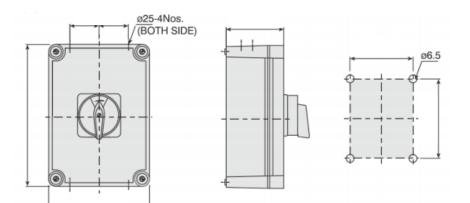

| Frame | UKT3-4-8213-E40 |
|-------|-----------------|
| а     | 150             |
| b     | 233             |
| С     | 161             |
| d     | 35              |
| е     | 168             |
| f     | 233             |

# PRODUCT DATA AND APPLICATION SHEET

PRODUCT NAME Changeover Switch 63amp Enclosed (Continued)

| SPECIFICATIONS                              |                     |
|---------------------------------------------|---------------------|
| Product Series                              | UKT                 |
| Un, Nominal Operational Voltage, AC         | 690 V AC            |
| Ui, Rated Insulation Voltage                | 690 V (rms)         |
| Uimp, Impulse Withstand Voltage             | 6 kV                |
| Rated Frequency                             | 50/60 Hz            |
| Number of Poles                             | 4                   |
| Ith, Thermal Current, Open                  | 63 A                |
| le, Rated Operational Current, AC-21a, 690V | 63 A @ 690V         |
| IP Rating                                   | IP54                |
| IP Rating Front                             | IP66                |
| Switching Function                          | Changeover with Off |
| Mounting                                    | Enclosed            |
| Height                                      | 233 mm (b)          |
| Width                                       | 150 mm (a)          |
| Depth                                       | 161 mm (c)          |