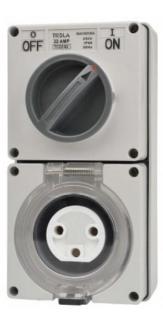

## PRODUCT DATA AND APPLICATION SHEET

PRODUCT NAME Tesla Combination Switched Outlet

**PRODUCT CODE** TCO320 & TCO332

**DESCRIPTION** 3 Round Pin 20 Amp Combination Switch Outlet 250V

3 Round Pin 32 Amp Combination Switch Outlet 250V

## **FEATURES**

- All internal phase connections between switches and sockets are factory wired
- Includes a clear dustproof and hose proof flap with snap catch latch
- IP66 rating, 50Hz
- Available in 4 round pin and 5 round pin models in 10, 20, 32, 40 & 50 amps
- Conductor Terminal Size Min 2.5mm2, Max 6mm2