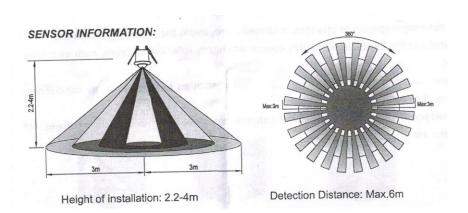

night automatically.

**Features:** 

Power Source: 220-240V/AC

• Power Frequency: 50/60Hz

• Time Delay: Min 10sec to 3 secs

Max 15min to 2 min

Rated Load Max 400W (Florescent) to 800W (Incandescent)

Detection Range: 360°

Detection Distance: 6m max (<24°C)</li>

Working Temperature: -20° +40°C

Working Humidity: <93%RH</li>

Power Consumption: approx. 0.5W

Installation Height: 2.2-4M

Detection Moving Speed: 0.6-1.5m/s

40mm cutout