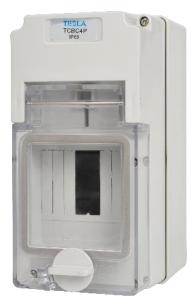

## **PRODUCT DATA AND APPLICATION SHEET**

PRODUCT NAME Tesla 4 Pole Circuit Breaker Cover

PRODUCT CODE TCBC4P

**DESCRIPTION** DIN Rail Accessory Mounting Cover Kit, supplied with DIN rail mounting assembly. Excludes neon. Accepts DIN equipment, e.g. MCBs, RCDs, up to 4 Modules (72mm wide maximum). Cover measures 190H x 95W x 98D.

TCBC4P Mounting Cover Kit, 4 Module, Less Neon, Grey

The TCBC4P two gang cover assemblies are moulded in hi-impact polycarbonate and feature a specially designed mounting bracket which will accommodate the full range of Tesla circuit breakers, RCDs and combination MCB/RCDs. The unique protective membrane versions offer the same level of safety even when the flap is opened.

**FEATURES** 

- All TCBC4P Include a padlocking facility on cover flap
- Din rail accessory
- Cover with Mounting Bracket (less Enclosure)
- Suits 1,2,3 pole MCB Module, 4 pole RCD
- Less Neon
- 240V/440V
- IP66 Weatherproof