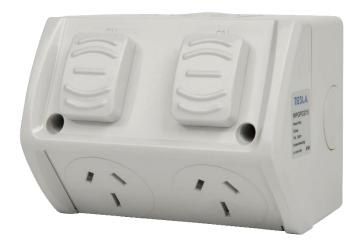

## PRODUCT DATA AND APPLICATION SHEET

PRODUCT NAME Weatherproof Socket Outlet – 15 Amp

**PRODUCT CODE** WPGPO1/15, WPGPO2/15

**DESCRIPTION** Weather Protected Socket Outlet Surface Mounted 15 Amp in Single & Double

## **FEATURES**

- Surface mounted weather protected switch (IP53)
- Single and double socket outlet 250V 15Amp
- Each switch supplied with surface mounting box
- Single socket outlet mounting base comes with standard 25mm screwed conduit top and bottom entry
- Double socket outlet mounting base comes with standard 25mm screwed conduit side entries and 20mm conduit cut out on base
- Parts including are conduit plug and screw caps.
  Screw cap must be fitted to ensure IP Rating
- All outer molding is impact resistant
- Grey heavy duty industrial grade virgin plastic