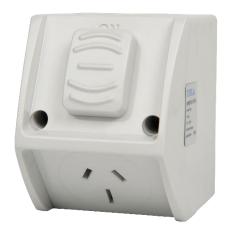

## PRODUCT DATA AND APPLICATION SHEET

PRODUCT NAME Weatherproof Socket Outlet – 15 Amp

**PRODUCT CODE** WPGPO1/15, WPGPO2/15

**DESCRIPTION** Weather Protected Socket Outlet Surface Mounted 15 Amp in Single & Double

## **FEATURES**

- Surface mounted weather protected switch (IP53)
- Single and double socket outlet 250V 15Amp
- Each switch supplied with surface mounting box
- Single socket outlet mounting base comes with standard 25mm screwed conduit top and bottom entry
- Double socket outlet mounting base comes with standard 25mm screwed conduit side entries and 20mm conduit cut out on base
- Parts including are conduit plug and screw caps.
  Screw cap must be fitted to ensure IP Rating
- All outer molding is impact resistant
- Grey heavy duty industrial grade virgin plastic