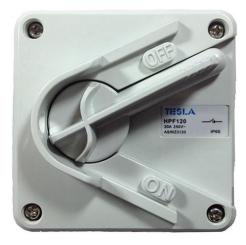

## PRODUCT DATA AND APPLICATION SHEET

PRODUCT NAME Tesla Weatherproof Isolator Switch

PRODUCT CODE HPF120, HPF220

**DESCRIPTION** Surface Switch, weather protected, IP66, 250V in single and double pole surface

## **FEATURES**

- Weather protected Isolating Switches are suitable for any external application;
- Range for single and double pole switches in 20amps;
- Easily terminated and more wiring room with the base mount mechanism;
- Insulated caps that cover base mounting screws to protect from any live cables;
- Duel 25mm screwed conduit entries top and bottom with allows four ways to surfaces wire the switch;
- Each unit is supplied with screwed conduit plugs and screwed reducers for each connection to 20mm or 25mm conduits and screw caps. Screw caps must be installed to ensure IP Rating;
- For security, a hole is provided for padlocking the lever in OFF position;
- Has impact resisters base and cover which will survive the hardest knock in almost any installation;
- Ample conduit entries in the base. Two 20mm plain, one 25mm plain and one 20mm plain on each side of box as well as one 25mm rear entry for back wiring;
- Switch dimensions are: 85mm x 85mm with overall height of 84mm.