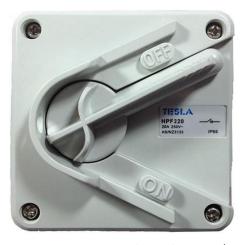

## PRODUCT DATA AND APPLICATION SHEET

PRODUCT NAME Tesla Weatherproof Isolator Switch

PRODUCT CODE HPF120, HPF220

**DESCRIPTION** Surface Switch, weather protected, IP66, 250V in single and double pole surface

## **FEATURES**

- Weather protected Isolating Switches are suitable for any external application;
- Range for single and double pole switches in 20amps;
- Easily terminated and more wiring room with the base mount mechanism;
- Insulated caps that cover base mounting screws to protect from any live cables;
- Duel 25mm screwed conduit entries top and bottom with allows four ways to surfaces wire the switch;
- Each unit is supplied with screwed conduit plugs and screwed reducers for each connection to 20mm or 25mm conduits and screw caps. Screw caps must be installed to ensure IP Rating;
- For security, a hole is provided for padlocking the lever in OFF position;
- Has impact resisters base and cover which will survive the hardest knock in almost any installation;
- Ample conduit entries in the base. Two 20mm plain, one 25mm plain and one 20mm plain on each side of box as well as one 25mm rear entry for back wiring;
- Switch dimensions are: 85mm x 85mm with overall height of 84mm.