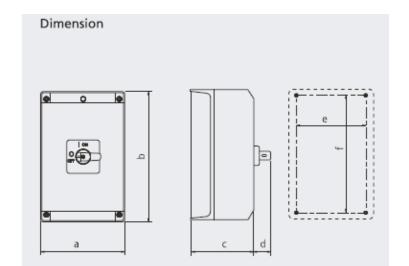

| Frame | UKT3-4-8213-E20 |
|-------|-----------------|
| а     | 116             |
| b     | 176             |
| С     | 101             |
| d     | 35              |
| е     | 90              |
| f     | 165             |

## PRODUCT DATA AND APPLICATION SHEET

PRODUCT NAME Changeover Switch 20amp Enclosed (Continued)

| SPECIFICATIONS                              |                     |  |
|---------------------------------------------|---------------------|--|
| Product Series                              | UKT                 |  |
| Un, Nominal Operational Voltage, AC         | 690 V AC            |  |
| Ui, Rated Insulation Voltage                | 690 V (rms)         |  |
| Uimp, Impulse Withstand Voltage             | 6 kV                |  |
| Rated Frequency                             | 50/60 Hz            |  |
| Number of Poles                             | 4                   |  |
| Ith, Thermal Current, Open                  | 20 A                |  |
| Ie, Rated Operational Current, AC-21a, 690V | 20 A @ 690V         |  |
| IP Rating                                   | IP54                |  |
| IP Rating Front                             | IP66                |  |
| Switching Function                          | Changeover with Off |  |
| Mounting                                    | Enclosed            |  |
| Height                                      | 176 mm (b)          |  |
| Width                                       | 116 mm (a)          |  |
| Depth                                       | 101 mm (c)          |  |