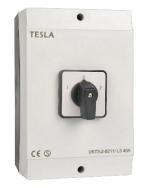

## PRODUCT DATA AND APPLICATION SHEET

PRODUCT NAME Changeover Switch 20amp Enclosed

**PRODUCT CODE** UKT3-4-8213-E20

**DESCRIPTION** Changeover Switch 20amp Enclosed 4 Pole

BOX QUANTITY 1 OUTER QUANTITY 20

**FEATURES** 

- Changeover switch rotary with OFF, 4 Pole, Enclosed 40Amp, engraved 1 0 2 mounted in a large fibox polycarbonate box, front operated.
- The Tesla cam switches are designed, constructed and tested in accordance with national and international standards including VDE, DIN, IEC, UL and CSA to provide you with a reliable.
- A wide range of amp ratings is available dependent on model, including 40A, 32A, 63A and 100A and ensures a complete solution is available for all your applications.