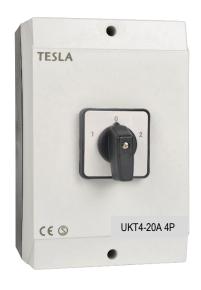

## PRODUCT DATA AND APPLICATION SHEET

PRODUCT NAME Changeover Switch 20amp Enclosed

**PRODUCT CODE** UKT3-4-8213-E20

**DESCRIPTION** Changeover Switch 20amp Enclosed 4 Pole

BOX QUANTITY 1 OUTER QUANTITY 20

**FEATURES** 

- Changeover switch rotary with OFF, 4 Pole, Enclosed 40Amp, engraved 1 0 2 mounted in a large fibox polycarbonate box, front operated.
- The Tesla cam switches are designed, constructed and tested in accordance with national and international standards including VDE, DIN, IEC, UL and CSA to provide you with a reliable.
- A wide range of amp ratings is available dependent on model, including 40A, 32A, 63A and 100A and ensures a complete solution is available for all your applications.