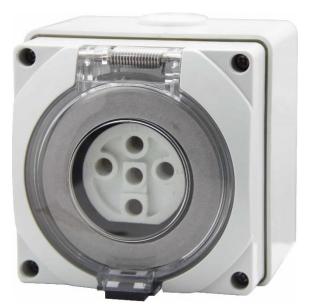

## PRODUCT DATA AND APPLICATION SHEET

PRODUCT NAME Tesla Surface Socket Outlets

**PRODUCT CODE** TSO540

**DESCRIPTION** 5 Pin 40 Amp Surface Socket Outlet 500V

## **FEATURES**

- All sockets feature hose proof and dust resistant flaps with spring snap catch latches
- Transparent flap enables visual inspection of socket condition and pin configuration
- Socket accommodate both the superseded IP56 plain plugs and the IP66 retention ring plug to allow for the variations required
- Earth and neutral connectors accommodating 3 x 6mm<sup>2</sup> cable
- Terminal housing are molded in tough polyester to minimise damage
- Available in single phase models and 3 phase models