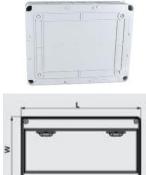

## PRODUCT CODE

| PDBL/WP           | 5 Surface | 8 Surface | 12 Surface | 18 Surface |
|-------------------|-----------|-----------|------------|------------|
| L mm              | 119       | 201       | 255        | 363        |
| W mm              | 159       | 155       | 198        | 198        |
| D mm              | 90        | 90        | 108        | 108        |
| Mounting Holes mm | 72 x 112  | 142 x 97  | 191 x 137  | 300 x 140  |
| Carton Qty        | 30        | 30        | 20         | 15         |