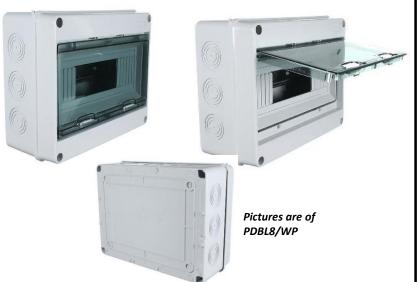

## FEATURES

- Panel is made from heavy duty ABS material which offers greater durability and never changes colour. The transparent lid is made from poly carbonate (PC),
- IP65 Rating,
- Cover push type opening and closing. Face covering of the distribution box adopts the push type opening and closing mode, the face mask can be opened by pressing lightly, the self-locking positioning hinged structure, is provided when opening,
- Wiring design of the power distribution box has the guide rail support plate which can be lifted to the highest moveable point, it is no longer limited by the narrow space with installing wire for easy installation. The switch of the distribution box is setup with the wire groove and conduit exit holes, which are easy to use for a variety of wire grooves and conduit fittings.