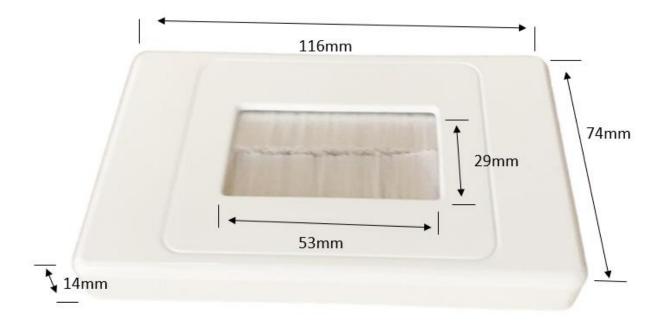

## **Product Data and Application Sheet**

Product Name: Brush Wall plate

**Product Code:** BWPF

**Description:** Classic Profile White Wall Plate with Brush Opening

Features: - Cable Management Wall Plate keeps cables tidy and Secure

- Suitable for Computer Networks, Home Theatre Systems

 Allows cables to enter/exit the wall cavity neatly without the need for connectivity perfect for HDMI up the cavity to the TV Screen

- The Brush helps prevent dust issues and presents the opening neatly