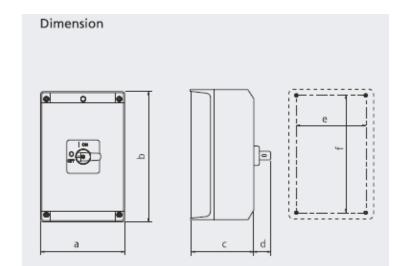

| Frame | UKT3-4-8213-E40 |
|-------|-----------------|
| а     | 116             |
| b     | 176             |
| С     | 101             |
| d     | 35              |
| е     | 90              |
| f     | 165             |

# PRODUCT DATA AND APPLICATION SHEET

PRODUCT NAME Changeover Switch 40amp Enclosed (Continued)

| SPECIFICATIONS                              |                     |  |
|---------------------------------------------|---------------------|--|
| Product Series                              | UKT                 |  |
| Un, Nominal Operational Voltage, AC         | 690 V AC            |  |
| Ui, Rated Insulation Voltage                | 690 V (rms)         |  |
| Uimp, Impulse Withstand Voltage             | 6 kV                |  |
| Rated Frequency                             | 50/60 Hz            |  |
| Number of Poles                             | 4                   |  |
| Ith, Thermal Current, Open                  | 40 A                |  |
| le, Rated Operational Current, AC-21a, 690V | 40 A @ 690V         |  |
| IP Rating                                   | IP54                |  |
| IP Rating Front                             | IP66                |  |
| Switching Function                          | Changeover with Off |  |
| Mounting                                    | Enclosed            |  |
| Height                                      | 176 mm (b)          |  |
| Width                                       | 116 mm (a)          |  |
| Depth                                       | 101 mm (c)          |  |