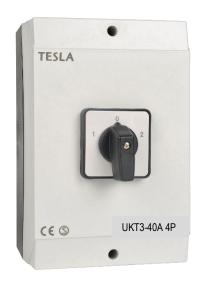

## PRODUCT DATA AND APPLICATION SHEET

PRODUCT NAME Changeover Switch 40amp Enclosed

**PRODUCT CODE** UKT3-4-8213-E40

**DESCRIPTION** Changeover Switch 40amp Enclosed 4 Pole

BOX QUANTITY 1 OUTER QUANTITY 24

#### **FEATURES**

- Changeover switch rotary with OFF, 4 Pole, Enclosed 40Amp, engraved 1 0 2 mounted in a large fibox polycarbonate box, front operated.
- The tesla cam switches are designed, constructed and tested in accordance with national and international standards including VDE, DIN, IEC, UL and CSA to provide you with a reliable.
- A wide range of amp ratings is available dependent on model, including 20A, 32A, 63A and 100A and ensures a complete solution is available for all your applications.