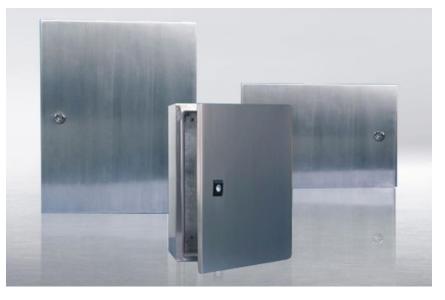

## **Wall Mount Stainless Steel Enclosures**

IP66 Enclosure and door mounting plate, with lock system range

**DESCRIPTION** Stainless steel enclosure and door with mounting plate, lock system, gland plate, sealing gasket and fixing accessories. Enclosure and door manufactured from AISI 304L 15/10 sheet steel. Flat mounting plate manufactured from 25/10 sendzimir sheet steel. Hinge in stainless steel.

### **PRODUCT CODE**

| Item No. | Height | Width | Depth |
|----------|--------|-------|-------|
| SE3215   | 300    | 200   | 150   |
| SE4420   | 400    | 400   | 200   |
| SE6420   | 600    | 400   | 200   |
| SE6425   | 600    | 400   | 250   |
| SE6630   | 600    | 600   | 300   |
| SE8630   | 800    | 600   | 300   |