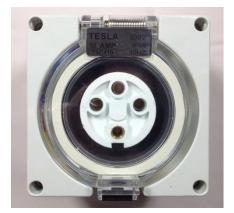

## PRODUCT NAME Tesla Surface Socket Outlets

PRODUCT CODE TSO520

**DESCRIPTION** 5 Pin 20 Amp Surface Socket Outlet 500V

## FEATURES

- All sockets feature hose proof and dust resistant flaps with spring snap catch latches
- Transparent flap enables visual inspection of socket condition and pin configuration
- Socket accommodate both the superseded IP56 plain plugs and the IP66 retention ring plug to allow for the variations required
- Earth and neutral connectors accommodating 3 x 6mm<sup>2</sup> cable
- Terminal housing are moulded in tough polyester to minimise damage
- Available in single phase models and 3 phase models