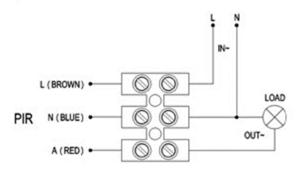

## PRODUCT DATA AND DATA SHEET

Product Name:

Infrared Motion Sensor PIR Sensor lamp Motion Sensor Switch IP44

**Product Code:** 

ST-09W & ST-09B

**Description:** 

This product is a new type of energy-saving lighting switch, it adopts high sensitivity detector, integrate circuit and SMT; It gathers automatic, convenient, safe, energy-saving, practical functions; It has wide detection range made up of up and down, left and right service field; It utilizes human motion infrared rays as control signal sources, when one enters the detection field, it will start the controlled load at once; It can identify day and night automatically; It is easy to install and its usage is wide; It has the function of power indication and detection indication.

**SPECIFICATION:** 

Detection Range: 180°

Power Source: 110V-130VAC 220V-240VAC

Power Frequency: 50/60Hz

Rated Load:Max.800W (110V-130VAC) (incandescent lamp)

1200W (220V-240VAC) (incandescent lamp) 200W (110V-130VAC) (energy-saving lamp) 300W (220V-240VAC) (energy-saving lamp)

Detection Distance: max.12m (<24°C)

Time Delay: 10 sec±3sec to 7min±2min(adjustable)

Ambient Light: <3-2000LUX (adjustable)

IP44