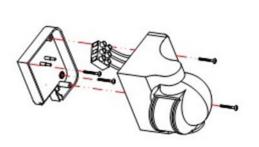

## PRODUCT DATA AND DATA SHEET

Product Name:

Infrared Motion Sensor PIR Sensor lamp Motion Sensor Switch IP44

**Product Code:** 

ST-09W & ST-09B

**Description:** 

This product is a new type of energy-saving lighting switch, it adopts high sensitivity detector, integrate circuit and SMT; It gathers automatic, convenient, safe, energy-saving, practical functions; It has wide detection range made up of up and down, left and right service field; It utilizes human motion infrared rays as control signal sources, when one enters the detection field, it will start the controlled load at once; It can identify day and night automatically; It is easy to install and its usage is wide; It has the function of power indication and detection indication.