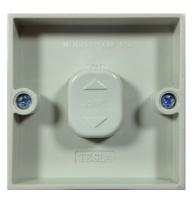

## PRODUCT DATA AND APPLICATION SHEET

PRODUCT NAME Tesla Weather Proof Switches

**PRODUCT CODE** WP1GSW, WP2GSW

**DESCRIPTION** Waterproof Switches 16 Amp in 1 Gang and 2 Gang

## **FEATURES**

- Square surface mounted weather protected switch (IP66)
- Single and double switches 250V 16Amp
- General applications include outdoor lighting, illuminated signs etc
- Each switch supplied with surface mounting box
- Ample entries in the base
- Parts included are conduit plug, screw caps and a 2 screw connector. Screw cap must be fitted to ensure IP Rating