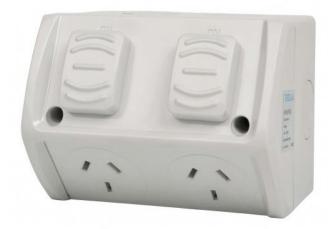

## PRODUCT DATA AND APPLICATION SHEET

PRODUCT NAME Weatherproof Socket Outlet

**PRODUCT CODE** WPGPO1N, WPGPO2N

**DESCRIPTION** Weather Protected Socket Outlet Surface Mounted 10 Amp in Single & Double

## **FEATURES**

- Surface mounted weather protected switch (IP53)
- Single and double socket outlet 250V 10Amp
- Each switch supplied with surface mounting box
- Single socket outlet mounting base comes with standard 25mm screwed conduit top and bottom entry
- Double socket outlet mounting base comes with standard 25mm screwed conduit side entries and 20mm conduit cut out on base
- Parts including are conduit plug and screw caps.
  Screw cap must be fitted to ensure IP Rating
- All outer molding is impact resistant
- Grey heavy duty industrial grade virgin plastic