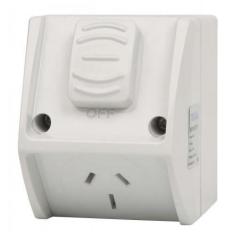

## PRODUCT DATA AND APPLICATION SHEET

PRODUCT NAME Weatherproof Socket Outlet

**PRODUCT CODE** WPGPO1N, WPGPO2N

**DESCRIPTION** Weather Protected Socket Outlet Surface Mounted 10 Amp in Single & Double

## **FEATURES**

- Surface mounted weather protected switch (IP53)
- Single and double socket outlet 250V 10Amp
- Each switch supplied with surface mounting box
- Single socket outlet mounting base comes with standard 25mm screwed conduit top and bottom entry
- Double socket outlet mounting base comes with standard 25mm screwed conduit side entries and 20mm conduit cut out on base
- Parts including are conduit plug and screw caps.
  Screw cap must be fitted to ensure IP Rating
- All outer molding is impact resistant
- Grey heavy duty industrial grade virgin plastic