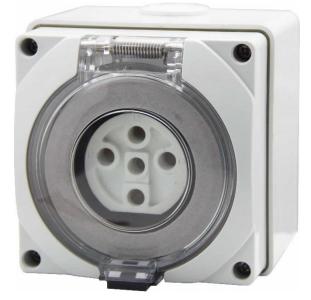

## **Tesla Surface Socket Outlets**

PRODUCT CODE TSO532

**DESCRIPTION** 5 Pin 32 Amp Surface Socket Outlet 500V

FEATURES

- All sockets feature hose proof and dust resistant flaps with spring snap catch latches
- Transparent flap enables visual inspection of socket condition and pin configuration
- Socket accommodate both the superseded IP56 plain plugs and the IP66 retention ring plug to allow for the variations required
- Earth and neutral connectors accommodating 3 x 6mm<sup>2</sup> cable
- Terminal housing are moulded in tough polyester to minimise damage
- Available in single phase models and 3 phase models