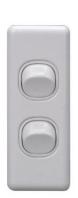

## PRODUCT DATA AND APPLICATION SHEET

Product Name Architrave Switches

Product Code A1GSW, A2GSW, A3GSW, A4GSW

**Description** Tesla Architrave Switches

Box Quantity 25 Outer Quantity 250

**Features** 

• Available in 1,2,3,4 combinations

Vertical mount

Architrave type standard plates cannot be fitted

Warranty 5 years

**Applications** This product is recommended for Residential & Commercial Environments

| Architrave Flush Switches – Vertical Mounting |        |       |       |                         |
|-----------------------------------------------|--------|-------|-------|-------------------------|
| Cat No                                        | Length | Width | Depth | <b>Mounting Centers</b> |
| A1GSW                                         | 76mm   | 35mm  | 30mm  | 55mm                    |
| A2GSW                                         | 86mm   | 35mm  | 30mm  | 70mm                    |
| A3GSW                                         | 145mm  | 35mm  | 30mm  | 124mm                   |
| A4GSW                                         | 145mm  | 35mm  | 30mm  | 124mm                   |