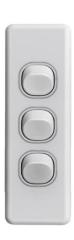

## PRODUCT DATA AND APPLICATION SHEET

Product Name Architrave Switches

Product Code A1GSW, A2GSW, A3GSW, A4GSW

**Description** Tesla Architrave Switches

Box Quantity 25 Outer Quantity 250

**Features** 

• Available in 1,2,3,4 combinations

Vertical mount

Architrave type standard plates cannot be fitted

Warranty 5 years

**Applications** This product is recommended for Residential & Commercial Environments

| Architrave Flush Switches – Vertical Mounting |        |       |       |                         |
|-----------------------------------------------|--------|-------|-------|-------------------------|
| Cat No                                        | Length | Width | Depth | <b>Mounting Centers</b> |
| A1GSW                                         | 76mm   | 35mm  | 30mm  | 55mm                    |
| A2GSW                                         | 86mm   | 35mm  | 30mm  | 70mm                    |
| A3GSW                                         | 145mm  | 35mm  | 30mm  | 124mm                   |
| A4GSW                                         | 145mm  | 35mm  | 30mm  | 124mm                   |