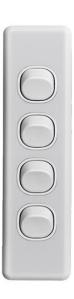

## PRODUCT DATA AND APPLICATION SHEET

Product Name Architrave Switches

Product Code A1GSW, A2GSW, A3GSW, A4GSW

**Description** Tesla Architrave Switches

Box Quantity 25 Outer Quantity 250

**Features** 

• Available in 1,2,3,4 combinations

Vertical mount

Architrave type standard plates cannot be fitted

Warranty 5 years

**Applications** This product is recommended for Residential & Commercial Environments

| Architrave Flush Switches – Vertical Mounting |        |       |       |                         |
|-----------------------------------------------|--------|-------|-------|-------------------------|
| Cat No                                        | Length | Width | Depth | <b>Mounting Centers</b> |
| A1GSW                                         | 76mm   | 35mm  | 30mm  | 55mm                    |
| A2GSW                                         | 86mm   | 35mm  | 30mm  | 70mm                    |
| A3GSW                                         | 145mm  | 35mm  | 30mm  | 124mm                   |
| A4GSW                                         | 145mm  | 35mm  | 30mm  | 124mm                   |