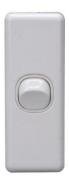

## PRODUCT DATA AND APPLICATION SHEET

Product Name Architrave Switches

Product Code A1GSW, A2GSW, A3GSW, A4GSW

**Description** Tesla Architrave Switches

Box Quantity 25 Outer Quantity 250

**Features** 

• Available in 1,2,3,4 combinations

Vertical mount

Architrave type standard plates cannot be fitted

Warranty 5 years

**Applications** This product is recommended for Residential & Commercial Environments

| Architrave Flush Switches – Vertical Mounting |        |       |       |                         |
|-----------------------------------------------|--------|-------|-------|-------------------------|
| Cat No                                        | Length | Width | Depth | <b>Mounting Centers</b> |
| A1GSW                                         | 76mm   | 35mm  | 30mm  | 55mm                    |
| A2GSW                                         | 86mm   | 35mm  | 30mm  | 70mm                    |
| A3GSW                                         | 145mm  | 35mm  | 30mm  | 124mm                   |
| A4GSW                                         | 145mm  | 35mm  | 30mm  | 124mm                   |