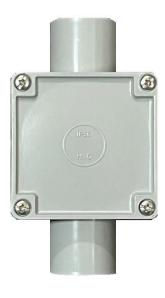

## **Product Data Sheet**

JB232C

32mm Two Way Junction Box

## **Profile**

Material PVC (Polyvinyl Chloride)

Diameter 32mm Colour Grey

36 Terrence Road Brendale Q 4500

**\*** +61 7 3881 6115

sales@gtsonline.com.au

gtsonline.com.au

The information provided explains a general description, and make-up of the product contained herein. This is not to be used for determining suitability or reliability for any user applications, it is the responsibility of the user to determine their own risk analysis.