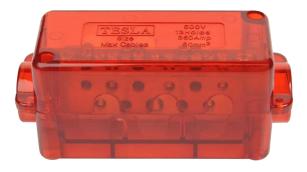

## PRODUCT DATA AND APPLICATION SHEET

PRODUCT NAME L370/7 Neutral or Active Link

**PRODUCT CODE** L370, L370R

**DESCRIPTION** Neutral Link 7 Hole 370Amp with Cover

**BOX QUANTITY** 10 **OUTER QUANTITY** 100

**FEATURES** 

• 7 Hole Neutral Link with Two screws per tunnel

- 2 tunnels, 5mm diameter accommodate 1 x 16 sq mm cable
- 2 tunnels, 11mm diameter accommodate 1 x 50 sq mm cable
- 1 tunnel, 15mm diameter accommodate 1 x 120 sq mm cable
- 2 tunnel, 17mm diameter accommodate 1 x 150 sq mm cable
- Dimensions: 102 x 47 x 52 mm
- Allen Key Enclosed

## **APPLICATIONS**

Neutral link 7 hole for service cable switchboards have an outer casing made of a tinted transparent poly-carbonate. The transparent cover enables you to check wiring and locate the sealing screw at a glance. Neutral link 7 pole utilizes a brass bar to link the main to the rest of the circuit. Neutral link 7 pole are ideal for both commercial and industrial use in switchboards as it can take cables of up to 150mm in size. The sealing screw with brass insert, resists stripping.