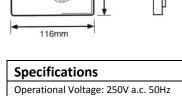

## Specifications Operational Voltage: 250V a.c. 50Hz Dimensions: 116mm x 76mm AS/NZS 3112:2004 +A1 Approval No: SGS/142030-EA Standard Colours: White

## **APPLICATIONS**

• This product is recommended for residential and commercial environments

| Standard Size Classic Single Power Point - Horizontal Mounting |                   |                                                            |       |                         |  |  |
|----------------------------------------------------------------|-------------------|------------------------------------------------------------|-------|-------------------------|--|--|
| Product Code                                                   | Length            | Width                                                      | Depth | <b>Mounting Centres</b> |  |  |
| All Products                                                   | 116mm             | 76mm                                                       | 28mm  | 84mm                    |  |  |
| GPO1                                                           | Single Switched   | Single Switched Socket Outlet, 250V/10A                    |       |                         |  |  |
| GPO1V                                                          | Vertical Single S | Vertical Single Switched Socket Outlet, 250V/10A           |       |                         |  |  |
| GPO1X                                                          | Single Switched   | Single Switched Socket Outlet, 250V/10A, with extra switch |       |                         |  |  |
| GPO1/15                                                        | Single Switched   | Single Switched Socket Outlet, 250V/15A                    |       |                         |  |  |