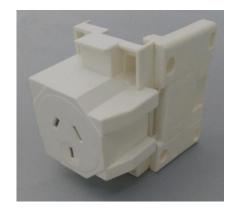

## PRODUCT DATA AND APPLICATION SHEET

PRODUCT NAME Surface Socket — Quick Connect Surface Mount

**PRODUCT CODE** SS/QC

**DESCRIPTION** Single Surface Socket, 250VAC, 10A, 3 Pin, Quick Connect, Surface Mount

## FEATURES

- Rear connecting socket, easy to wire;
- 3 Pins;
- Flat earth pins;
- 1sq mm to 2.5sq mm solid/stranded to AS/NZS5000.2 conductor range;
- Terminals clearly marked and colour coded;
- Size 70mm (L) x 47mm (W) x 46mm (D);
- The mounting bases have numerous screw holes and are excellent for cable tie mounting;