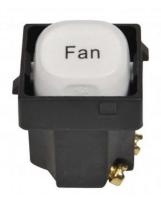

## PRODUCT DATA AND APPLICATION SHEET

PRODUCT NAME FAN MECHANISM 16 AMP

**PRODUCT CODE** FANM

**DESCRIPTION** Tesla switch Mech 1- or 2-Way switch 16-amp mechanism in white and black

BOX QUANTITY 25 OUTER QUANTITY 250

## **APPLICATIONS**

• This product is recommended for residential and commercial environments

| Range of Products – Bakelite 16Amp Fan mechanism |                                                                                         |
|--------------------------------------------------|-----------------------------------------------------------------------------------------|
| Product Code                                     |                                                                                         |
| FANM                                             | Switch Mech Standard White 16 Amp rating - suited for Tesla Standard and Slimline range |