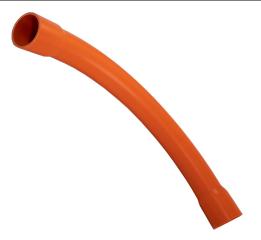

## **Product Data Sheet**

SWB5090C 50mm Sweep Bend 90 degree (HD) Orange

**Primary** 

Product brand Range of Product

Rylec Series "SWB" PVC bends

Profile

Material PVC (Polyvinyl Chloride)

Diameter 50mm

Operating 90 deg

angle

ingle

Colour Orange

36 Terrence Road Brendale Q 4500

**\*** +61 7 3881 6115

sales@gtsonline.com.au

gtsonline.com.au