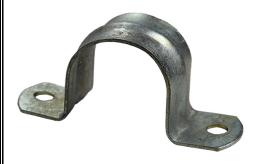

## **Product Data Sheet**

FSG100 Saddle Full 100mm Galv 6.5mm Hole

## **Profile**

Material Metal - Hot Dip Galvanised

Diameter 100MM Hole size 6.5mm

36 Terrence Road Brendale Q 4500

**\*** +61 7 3881 6115

sales@gtsonline.com.au

gtsonline.com.au

The information provided explains a general description, and make up of the product contained herein.