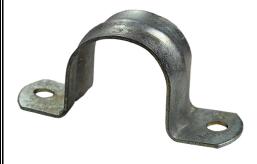

## **Product Data Sheet**

FSG63 Saddle Full 63mm Galv 6.5mm Hole

## Profile

Material Metal - Hot Dip Galvanised

Diameter 63MM Hole size 6.5mm

36 Terrence Road Brendale Q 4500

**\*** +61 7 3881 6115

sales@gtsonline.com.au

gtsonline.com.au

The information provided explains a general description, and make up of the product contained herein.