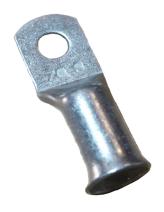

## **Product Data Sheet**

R706
 R708
 R7010
 R7012
 70mm Copper Cable Lug - 8mm Hole
 R7012
 R7014
 R7015
 R7016
 R7017
 R7018
 R7019
 R7019
 R7010
 R7011
 R7012
 R7012
 R7012
 R7013
 R7014
 R7015
 R7016
 R7017
 R7017
 R7018
 R7019
 R7019

## Profile

Material Annealed copper

Cable Size 70mm

Hole Sizes 6mm, 8mm, 10mm, 12mm Bell mouth for ease of cable insertion

Box Qty 25

36 Terrence Road Brendale Q 4500

**\*** +61 7 3881 6115

sales@gtsonline.com.au