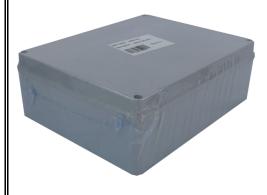

## **Primary**

Product brand Range of Product

Rylec Series "AB" PVC Adaptable box

## Profile

Material PVC (Polyvinyl Chloride)
Shape Rectangle 240mm x 190mm

Colour Grey

36 Terrence Road Brendale Q 4500

**\*** +61 7 3881 6115

sales@gtsonline.com.au

gtsonline.com.au

The information provided explains a general description, and make up of the product contained herein.