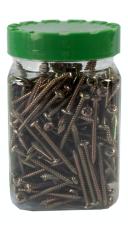

## **Product Data Sheet**

RYLPFT630J 6gx30 PAN DRYWALL 325P JAR

## **Primary**

Product brand Range of Product

Rylec Series "PFT" Self Drilling screws

## Profile

Material Steel - Zinc Plated

Length 30mm

Screw

Guage 6g

Screw type self drilling

Srewdriver

shape Phillips
Jar size 325pcs