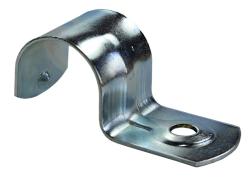

## **Product Data Sheet**

HS25 Saddle Half 25mm Z/P 6.5mm Hole

Primary

Product brand Range of Product Rylec Series "HS" Half saddles

## Profile

Material Metal Zinc plated Diameter 25mm Hole size 6.5mm

36 Terrence Road Brendale Q 4500 ☎ +61 7 3881 6115 ً sales@gtsonline.com.au gtsonline.com.au

The information provided explains a general description, and make up of the product contained herein.