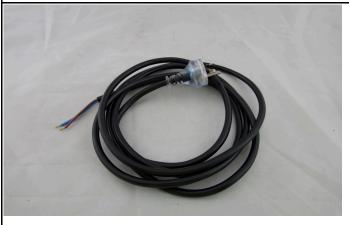

## EDC0566X

Flex & Plug -3m 10Amp 2Core Heavy Duty Black (3 pin)

## Profile

Material PVC Black covered Heavy Duty

Length 3m Current 10a Cores 2

36 Terrence Road Brendale Q 4500

**\*** +61 7 3881 6115

sales@gtsonline.com.au

gtsonline.com.au

The information provided explains a general description, and make up of the product contained herein.