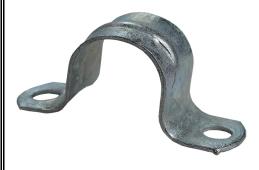

## **Product Data Sheet**

FSG20

Saddle Full 20mm Galv 6.5mm Hole

**Primary** 

Product brand Range of Product

Rylec Series "FS"saddles

Profile

Material Metal - Hot Dip Galvanised

Diameter 20MM Hole size 6.5mm

36 Terrence Road Brendale Q 4500

**\*** +61 7 3881 6115

sales@gtsonline.com.au

gtsonline.com.au

The information provided explains a general description, and make up of the product contained herein.