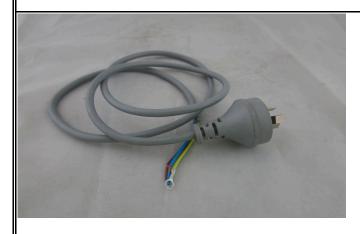

## **Product Data Sheet**

EDC0462X

Flex & Plug -1.2m 7.5Amp 3Core Grey

## **Profile**

Material PVC Grey covered

Length 3m Current 7.5A Cores 3

36 Terrence Road Brendale Q 4500

**\*** +61 7 3881 6115

sales@gtsonline.com.au

gtsonline.com.au

The information provided explains a general description, and make up of the product contained herein.