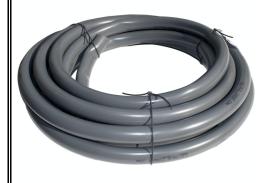

## Profile

Material PVC
Colour Grey
Diameter 32mm
Length 10m

36 Terrence Road Brendale Q 4500

**\*** +61 7 3881 6115

sales@gtsonline.com.au

gtsonline.com.au

The information provided explains a general description, and make up of the product contained herein.