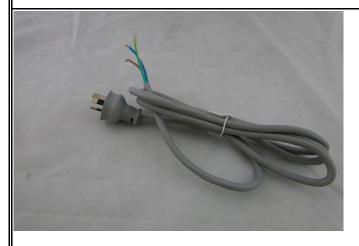

## **Product Data Sheet**

EDC0829X

Flex & Plug -2m 15Amp 3Core Grey

## Profile

Material PVC Grey covered

Length 2m Current 15a Cores 3

36 Terrence Road Brendale Q 4500

**\*** +61 7 3881 6115

sales@gtsonline.com.au

gtsonline.com.au

The information provided explains a general description, and make up of the product contained herein.