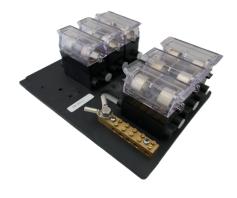

## **Product Data Sheet**

ESQ062
PILLAR PANELS { 6 FUSE } Energex 14382

## **Primary**

Range of Product Pillar Box

Profile Number of Fuses 6

36 Terrence Road Brendale Q 4500

**\*** +61 7 3881 6115

sales@gtsonline.com.au

gtsonline.com.au

 $The information \ provided \ explains \ a \ general \ description, \ and \ make \ up \ of \ the \ product \ contained \ herein.$ 