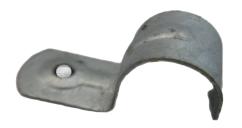

## **Product Data Sheet**

HSG40 Saddle Half 40mm Galv 6.5mm Hole

Primary
Product brand
Range of Product

Rylec Series "HS"Half saddles

## Profile

Material Metal - Hot Dip Galvanised

Diameter 40mm Hole size 6.5mm

36 Terrence Road Brendale Q 4500

**\*** +61 7 3881 6115

sales@gtsonline.com.au

gtsonline.com.au

The information provided explains a general description, and make up of the product contained herein.