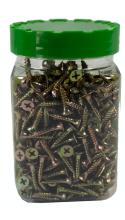

## **Product Data Sheet**

RYLBFT720J 7x20 BUGLE DRYWALL 500P JAR

## **Primary**

Product brand Range of Product

Rylec Series "BFT" Self Drilling screws

## Profile

Material Steel - Zinc Plated

Length 20mm

Screw

Guage 7g

Screw type self drilling

Srewdriver

shape Phillips
Jar size 500pcs