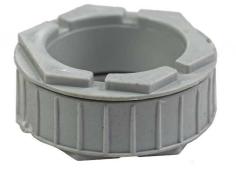

## **Product Data Sheet**

CB40C 40mm Female / Male Conduit Bush

Primary

Product brand Range of Product Rylec Series "CB" PVC Bush

## Profile

MaterialPVC (Polyvinyl Chloride)Size40mmColourGrey

36 Terrence Road Brendale Q 4500 ☎ +61 7 3881 6115 ً sales@gtsonline.com.au gtsonline.com.au

The information provided explains a general description, and make up of the product contained herein.